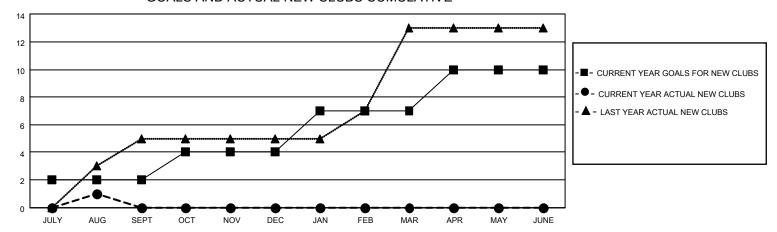

## MONTHLY MEMBERSHIP PROGRESS REPORT

LOCATION INDIA District 324 D Results as of: 8/31/2023

| Clubs                 |               |           |               | Members               |                        |                         |                                                    |
|-----------------------|---------------|-----------|---------------|-----------------------|------------------------|-------------------------|----------------------------------------------------|
| RESULTS FOR 2023-2024 |               |           |               | RESULTS FOR 2023-2024 |                        |                         |                                                    |
| QUARTER               | NEW CLUB GOAL | NEW CLUBS | DROPPED CLUBS | QUARTER MEME          | BER GROWTH NET<br>GOAL | MEMBER GROWTH<br>ACTUAL | DROPPED<br>MEMBERS ACTUAL<br>(including transfers) |
| JULY/AUG/SEPT         | 2             | 1         | 14            | JULY/AUG/SEPT         | 10                     | 123                     | 1,213                                              |
| OCT/NOV/DEC           | 2             | 0         | 0             | OCT/NOV/DEC           | 10                     | 0                       | 0                                                  |
| JAN/FEB/MAR           | 3             | 0         | 0             | JAN/FEB/MAR           | 10                     | 0                       | 0                                                  |
| APR/MAY/JUNE          | 3             | 0         | 0             | APR/MAY/JUNE          | 10                     | 0                       | 0                                                  |

## GOALS AND ACTUAL NEW CLUBS CUMULATIVE

| DROPPED CLUBS: 14 |       | 19 CLUBS OF 96 ADDED 1 OR<br>MORE NEW MEMBERS | GENDER DISTRIBUTION                   |                                |  |
|-------------------|-------|-----------------------------------------------|---------------------------------------|--------------------------------|--|
|                   |       | INIONE NEW MEMBERS                            | MALE<br>FEMALE                        | 2,232 (72.14%)<br>861 (27.83%) |  |
| DROPPED MEMBERS   |       |                                               | NON BINARY PREFER NOT TO ANSWER       | 0 (0.00%)<br>ER 1 (0.03%)      |  |
| DECEASED          | 0     |                                               | THE ENTITY TO ANOWER                  | 1 (0.0070)                     |  |
| CLUB CANCELLED    | 693   | CLICK HERE FOR CUMULATIVE                     | TOTAL FAMILY UNIT MEMBERS             | 1,874                          |  |
| OTHER             | 520   | MEMBERSHIP DATA                               |                                       |                                |  |
| TOTAL             | 1,213 |                                               | FAMILY MEMBERS PAYING HALF DUES 1,410 |                                |  |
|                   |       |                                               |                                       |                                |  |