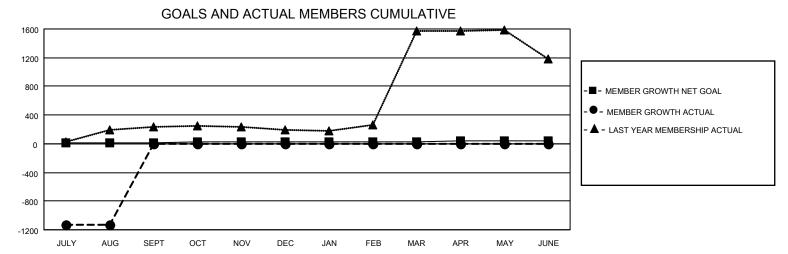

## MONTHLY MEMBERSHIP PROGRESS REPORT

LOCATION INDIA District 324 D Results as of: 8/31/2023

| Clubs                 |               |           |               | Members               |                        |                         |                                                    |
|-----------------------|---------------|-----------|---------------|-----------------------|------------------------|-------------------------|----------------------------------------------------|
| RESULTS FOR 2023-2024 |               |           |               | RESULTS FOR 2023-2024 |                        |                         |                                                    |
| QUARTER               | NEW CLUB GOAL | NEW CLUBS | DROPPED CLUBS | QUARTER MEME          | BER GROWTH NET<br>GOAL | MEMBER GROWTH<br>ACTUAL | DROPPED<br>MEMBERS ACTUAL<br>(including transfers) |
| JULY/AUG/SEPT         | 2             | 1         | 14            | JULY/AUG/SEPT         | 10                     | 123                     | 1,213                                              |
| OCT/NOV/DEC           | 2             | 0         | 0             | OCT/NOV/DEC           | 10                     | 0                       | 0                                                  |
| JAN/FEB/MAR           | 3             | 0         | 0             | JAN/FEB/MAR           | 10                     | 0                       | 0                                                  |
| APR/MAY/JUNE          | 3             | 0         | 0             | APR/MAY/JUNE          | 10                     | 0                       | 0                                                  |

## GOALS AND ACTUAL NEW CLUBS CUMULATIVE

| DROPPED CLUBS: 14 |       | 19 CLUBS OF 96 ADDED 1 OR<br>MORE NEW MEMBERS | GENDER DISTRIBUTION                   |                                |  |
|-------------------|-------|-----------------------------------------------|---------------------------------------|--------------------------------|--|
|                   |       | INIONE NEW MEMBERS                            | MALE<br>FEMALE                        | 2,232 (72.14%)<br>861 (27.83%) |  |
| DROPPED MEMBERS   |       |                                               | NON BINARY PREFER NOT TO ANSWER       | 0 (0.00%)<br>ER 1 (0.03%)      |  |
| DECEASED          | 0     |                                               | THE ENTITY TO ANOWER                  | 1 (0.0070)                     |  |
| CLUB CANCELLED    | 693   | CLICK HERE FOR CUMULATIVE                     | TOTAL FAMILY UNIT MEMBERS             | 1,874                          |  |
| OTHER             | 520   | MEMBERSHIP DATA                               |                                       |                                |  |
| TOTAL             | 1,213 |                                               | FAMILY MEMBERS PAYING HALF DUES 1,410 |                                |  |
|                   |       |                                               |                                       |                                |  |